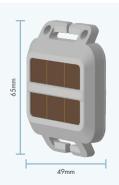

# **Specifications**

- Dimensions 65mm x 48.5mm x 14.9mm/0.59in / 2.5in x 1.9in x0.59in
- Weight 25g / 0.88oz
- Min. light levels 100 lux
- Bluetooth Beacon Transmission rate: Approx. 2-14 second intervals