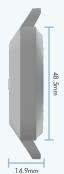

# **Specifications**

- Dimensions 65mm x 48.5mm x 14.9mm/0.59in / 2.5in x 1.9in x0.59in
- Weight 25g / 0.88oz
- Min. light levels 100 lux
- Bluetooth Beacon Transmission rate: Approx. 2-14 second intervals