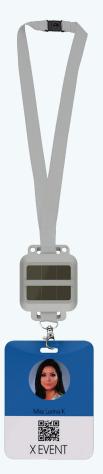

### Environmentally Powered Attendee Tracking solution for Events and Meetings

No batteries required. RFID & Bluetooth. Indefinite lifespan using just kinetic and solar. (Patent pending).

The ePower™ BLUbadge provides a reliable, cost effective Attendee Tracking solution for Events and Meetings. Designed for use in all typical high value locations such as: Session/Meeting Rooms, Exhibitor Booths, Entry/Exits and other public areas.

#### **Features**

- · Generates clean energy from the environment
- · No batteries to replace or dispose of
- Boosted Passive RFID Range (12 20ft)
- Bluetooth LE Beacon for greater reliability and range
- Uses Indoor and low light energy > 100 lux, and movement for power
- Full recharge in as little as 4 seconds
- Programmable Microcontroller allows you to manage power and communications
- Designed to hold industry standard ID badges
- EPC Gen 2 Passive RFID Tags for easy configuration and management.